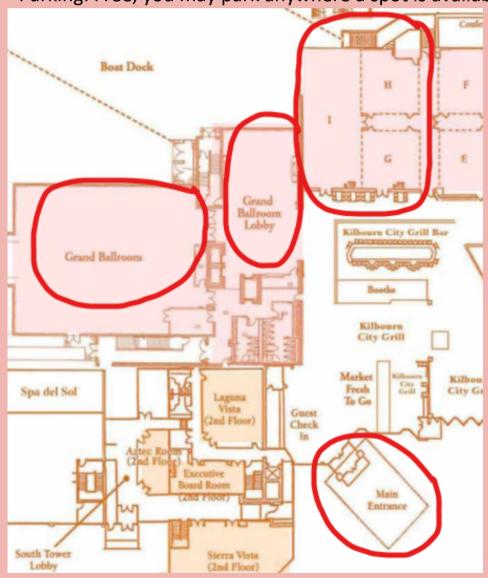

8:00 - 9:00 AM

Registration (Grand Ballroom Lobby) and Breakfast (Grand Ballroom)

9:00 - 9:15 AM

Welcome (Grand Ballroom)

9:15 - 11:45 AM

Chere Bork, MS, RDN, Life & Business Coach, Motivational Speaker (Grand Ballroom)

11:45-1:15 PM

Wisconsin WIC Association Luncheon and Presentation (Meeting Room GHI)

1:15-2:15 PM

Andrea Potashnick, MS, RD, LD, Your Family RD

(Grand Ballroom)

2:15-2:30 PM

**Break and Snacks** 

(Grand Ballroom)

2:30 - 3:30 PM

Andrea Potashnick, MS, RD, LD, Your Family RD (Grand Ballroom)

Parking: Free, you may park anywhere a spot is available.

A Mother's Room is located in the Presidential Suites (not on this map)